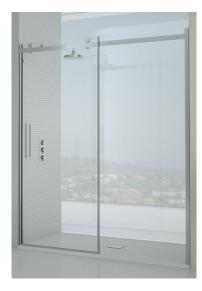

## SHOWER ENCLOSURES







## AFTERCARE INSTRUCTIONS

Shower enclosures should be cleaned with soap and water regularly. This is particularly important in hard water regions. Cleaners of an abrasive nature should not be used. Care should be taken to avoid contact with strong chemicals such as organic solvents and strippers. Glass cleaners can be used with caution. Wipe down the shower enclosures of excess water after each use on the glass and the metallic parts.

## **GUARANTEE**

There is a 10-year guarantee on shower screens and enclosures supplied by **Saneux** against manufacturing defects with the exception of seals and metallic parts which carry a 12-month guarantee.

## CUSTOMER SERVICE

T. +44 (0)208 686 5100 | E. <u>technical@saneux.com</u>

lain Stewart Centre, Beehive Ring Road, Gatwick, RH6 0PB

www.